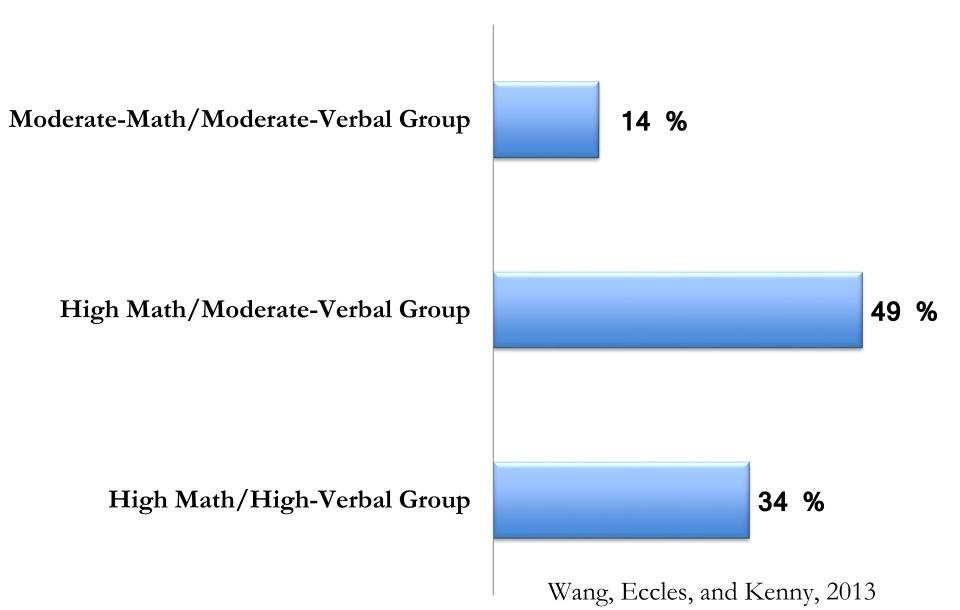

### Participants Selecting STEM Career By Age 33 (%)

We believe that the greater workload engineering demands and the packed curriculum require students to choose between earning the engineering degree and participating in enriching educational experiences.